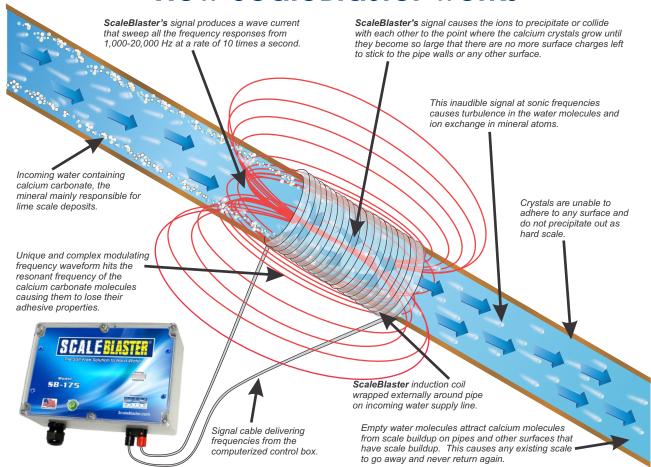

## **How ScaleBlaster works**

**DESCALING METHOD:** The control box supplies a square wave signal to a coil of wire that is wrapped around the pipe. The signal is swept from 1,000 to 20,000 times a second, producing a modulating frequency waveform that hits the resonant frequency of the calcium molecules causing them to lose it's adhesiveness.